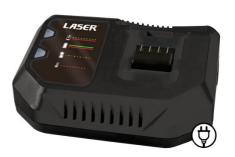

## **Cordless Impact Screwdriver 20V Kit (Euro)**

Part of the Laser Tools cordless tools range, this is an ideal starter kit comprising of the impact screwdriver and key accessories required. This impact drill delivers a comfort grip, variable power control and guick chuck system for easy changeover of bit insert. Features include metal gears and a maximum torque 200Nm, a fixed belt clip holder and an LED light to enhance workspace. Also supplied are two 20V 4.0Ah batteries allowing professional users to run one whilst one charges giving uninterrupted use, a 230V 4 amp mains battery charger (euro plug) and heavy duty storage bag. CE & RoHS compliant.

## **Additional Information**

- Impact screwdriver includes variable speed control, with forward/reverse function, 1/4" hex drive quick chuck, belt clip & an innovative LED light control circuit keeps the workspace lit for several seconds after releasing the trigger. No load speed: 2800rpm; max torque: 200Nm. Intelligent setting to automatically adjust to suit required torque.
- Two 20V 4.0Ah batteries feature 10 lithium cells, diagnostic LED to read health plus built in protection against overheating and overcharging. Additional batteries available separately, please see Laser Part No. 8007.
- 230V 4 amp mains battery charger (euro plug) features diagnostic LED plus built in protection against over heating and overcharging.
- Heavy duty tool bag, 18" long with reinforced, wide opening top for easy access for tools of all sizes. Organises tools for fast access with 10 external & 8 internal pockets, 2 carrying handles & one shoulder strap. Available separately, please see Laser Part No. 7846.
- Other tools in the family are an angle grinder (Part No. 8010), impact wrench 1/2"D (Part No. 8013), polisher (Part No. 8073) & variable speed impact drill (Part No. 8011). All are available as individual products as well as part of starter kits (which include batteries, charger and storage toolbag).