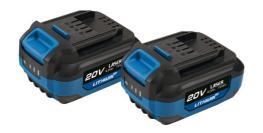

## **Cordless Impact Screwdriver 20V Kit (Euro)**

Part of the Laser Tools cordless tools range, this is an ideal starter kit comprising of the impact screwdriver and key accessories required. This impact drill delivers a comfort grip, variable power control and guick chuck system for easy changeover of bit insert. Features include metal gears and a maximum torque 200Nm, a fixed belt clip holder and an LED light to enhance workspace. Also supplied are two 20V 4.0Ah batteries allowing professional users to run one whilst one charges giving uninterrupted use, a 230V 4 amp mains battery charger (euro plug) and heavy duty storage bag. CE & RoHS compliant.

## **Additional Information**

- Impact screwdriver includes variable speed control, with forward/reverse function, 1/4" hex drive quick chuck, belt clip & an innovative LED light control circuit keeps the workspace lit for several seconds after releasing the trigger. No load speed: 2800rpm; max torque: 200Nm. Intelligent setting to automatically adjust to suit required torque.
- Two 20V 4.0Ah batteries feature 10 lithium cells, diagnostic LED to read health plus built in protection against overheating and overcharging. Additional batteries available separately, please see Laser Part No. 8007.
- 230V 4 amp mains battery charger (euro plug) features diagnostic LED plus built in protection against over heating and overcharging.
- Heavy duty tool bag, 18" long with reinforced, wide opening top for easy access for tools of all sizes. Organises tools for fast access with 10 external & 8 internal pockets, 2 carrying handles & one shoulder strap. Available separately, please see Laser Part No. 7846.
- Other tools in the family are an angle grinder (Part No. 8010), impact wrench 1/2"D (Part No. 8013), polisher (Part No. 8073) & variable speed impact drill (Part No. 8011). All are available as individual products as well as part of starter kits (which include batteries, charger and storage toolbag).