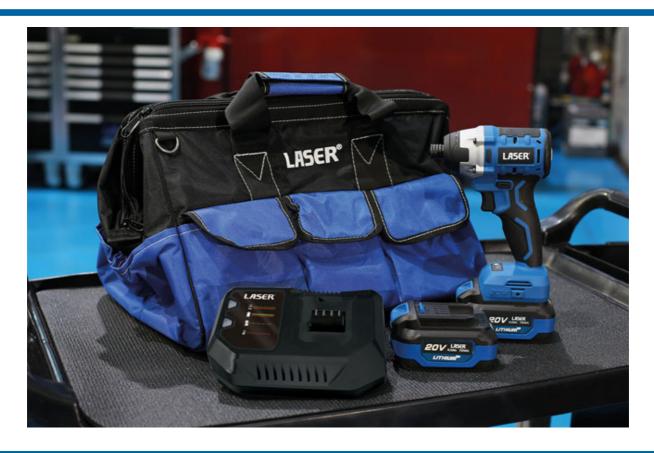

## **Cordless Impact Screwdriver 20V Kit (Euro)**

Part of the Laser Tools cordless tools range, this is an ideal starter kit comprising of the impact screwdriver and key accessories required. This impact drill delivers a comfort grip, variable power control and guick chuck system for easy changeover of bit insert. Features include metal gears and a maximum torque 200Nm, a fixed belt clip holder and an LED light to enhance workspace. Also supplied are two 20V 4.0Ah batteries allowing professional users to run one whilst one charges giving uninterrupted use, a 230V 4 amp mains battery charger (euro plug) and heavy duty storage bag. CE & RoHS compliant.

## **Additional Information**

- Impact screwdriver includes variable speed control, with forward/reverse function, 1/4" hex drive quick chuck, belt clip & an innovative LED light control circuit keeps the workspace lit for several seconds after releasing the trigger. No load speed: 2800rpm; max torque: 200Nm. Intelligent setting to automatically adjust to suit required torque.
- Two 20V 4.0Ah batteries feature 10 lithium cells, diagnostic LED to read health plus built in protection against overheating and overcharging. Additional batteries available separately, please see Laser Part No. 8007.
- 230V 4 amp mains battery charger (euro plug) features diagnostic LED plus built in protection against over heating and overcharging.
- Heavy duty tool bag, 18" long with reinforced, wide opening top for easy access for tools of all sizes. Organises tools for fast access with 10 external & 8 internal pockets, 2 carrying handles & one shoulder strap. Available separately, please see Laser Part No. 7846.
- Other tools in the family are an angle grinder (Part No. 8010), impact wrench 1/2"D (Part No. 8013), polisher (Part No. 8073) & variable speed impact drill (Part No. 8011). All are available as individual products as well as part of starter kits (which include batteries, charger and storage toolbag).