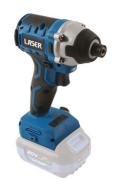

## **Cordless Impact Screwdriver 20V Kit (Euro)**

Part of the Laser Tools cordless tools range, this is an ideal starter kit comprising of the impact screwdriver and key accessories required. This impact drill delivers a comfort grip, variable power control and guick chuck system for easy changeover of bit insert. Features include metal gears and a maximum torque 200Nm, a fixed belt clip holder and an LED light to enhance workspace. Also supplied are two 20V 4.0Ah batteries allowing professional users to run one whilst one charges giving uninterrupted use, a 230V 4 amp mains battery charger (euro plug) and heavy duty storage bag. CE & RoHS compliant.

## **Additional Information**

- Impact screwdriver includes variable speed control, with forward/reverse function, 1/4" hex drive quick chuck, belt clip & an innovative LED light control circuit keeps the workspace lit for several seconds after releasing the trigger. No load speed: 2800rpm; max torque: 200Nm. Intelligent setting to automatically adjust to suit required torque.
- Two 20V 4.0Ah batteries feature 10 lithium cells, diagnostic LED to read health plus built in protection against overheating and overcharging. Additional batteries available separately, please see Laser Part No. 8007.
- 230V 4 amp mains battery charger (euro plug) features diagnostic LED plus built in protection against over heating and overcharging.
- Heavy duty tool bag, 18" long with reinforced, wide opening top for easy access for tools of all sizes. Organises tools for fast access with 10 external & 8 internal pockets, 2 carrying handles & one shoulder strap. Available separately, please see Laser Part No. 7846.
- Other tools in the family are an angle grinder (Part No. 8010), impact wrench 1/2"D (Part No. 8013), polisher (Part No. 8073) & variable speed impact drill (Part No. 8011). All are available as individual products as well as part of starter kits (which include batteries, charger and storage toolbag).