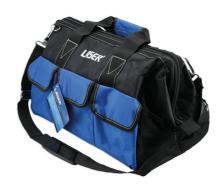

## **Cordless Impact Screwdriver 20V Kit (Euro)**

Part of the Laser Tools cordless tools range, this is an ideal starter kit comprising of the impact screwdriver and key accessories required. This impact drill delivers a comfort grip, variable power control and guick chuck system for easy changeover of bit insert. Features include metal gears and a maximum torque 200Nm, a fixed belt clip holder and an LED light to enhance workspace. Also supplied are two 20V 4.0Ah batteries allowing professional users to run one whilst one charges giving uninterrupted use, a 230V 4 amp mains battery charger (euro plug) and heavy duty storage bag. CE & RoHS compliant.

## **Additional Information**

- Impact screwdriver includes variable speed control, with forward/reverse function, 1/4" hex drive quick chuck, belt clip & an innovative LED light control circuit keeps the workspace lit for several seconds after releasing the trigger. No load speed: 2800rpm; max torque: 200Nm. Intelligent setting to automatically adjust to suit required torque.
- Two 20V 4.0Ah batteries feature 10 lithium cells, diagnostic LED to read health plus built in protection against overheating and overcharging. Additional batteries available separately, please see Laser Part No. 8007.
- 230V 4 amp mains battery charger (euro plug) features diagnostic LED plus built in protection against over heating and overcharging.
- Heavy duty tool bag, 18" long with reinforced, wide opening top for easy access for tools of all sizes. Organises tools for fast access with 10 external & 8 internal pockets, 2 carrying handles & one shoulder strap. Available separately, please see Laser Part No. 7846.
- Other tools in the family are an angle grinder (Part No. 8010), impact wrench 1/2"D (Part No. 8013), polisher (Part No. 8073) & variable speed impact drill (Part No. 8011). All are available as individual products as well as part of starter kits (which include batteries, charger and storage toolbag).